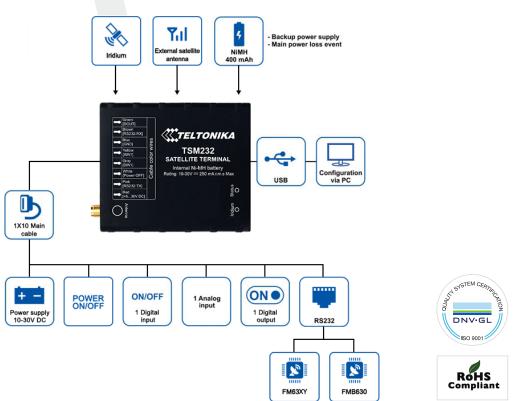

## DESCRIPTION

Teltonika TSM232 is Iridium SATELLITE terminal with a backup battery. Full solution combines Teltonika TSM232 with Teltonika FM63XY or FMB630 connected via RS232. This solution allows to transfer data to server via Iridium satellite network when other terrestrial networks are unavailable. High capacity internal Ni-MH battery ensures long autonomous working hours, when main power source is disconnected. Such solution meets the demand of high security logistic, marine transport, construction & mining transport, oil/gas industry, public safety, government/defense and more.

#### RS232

RS232 functionality enables connection of FM63XY/FMB630 trackers or third party devices to TSM232. Using smart communication protocol connected devices can transfer any data to TSM232 module, received data will be forwarded to server through Iridium satellite network.

#### Integrated battery

High capacity internal Ni-MH battery ensures autonomous working hours, when main power source is disconnected.

## **INTERFACE**

- **RS232**
- External Iridium antenna
- Internal Ni-MH backup rechargeable battery 7.2V 400mAh External power input DC 10-30V
- USB
- **Digital input**
- Analog input
  Digital output